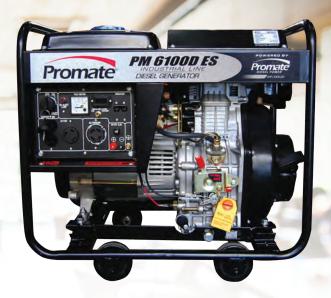

Diesel Generator 1 Year Limited Warranty Wheels pre-installed

| Electrical Aspects |              | Engine:            | 9.4HP DI Diesel              |
|--------------------|--------------|--------------------|------------------------------|
| Rated Output:      | 5000 Watts   | Cooling Mode:      | Air cooled                   |
| Surge Output:      | 6100 Watts   | Cylinder:          | 4-Stroke,<br>Single Cylinder |
| Phase:             | Single Phase | Starter:           | Electric Start               |
| Rated Voltage:     | 115/230V     | Fuel Used:         | Diesel                       |
| Frequency:         | 60Hz         | Fuel Capacity:     | 15L                          |
| Rated Current:     | 21.7A        | Low Oil Alert:     | Yes                          |
| Insulation Class:  | F            | Run Time @ 75% Loa | ad: 7hrs                     |

## **General Specifications**

Promate.ph

( f ) Promate.ph

| Dimension(LxWxH):                       |                         |                                    | 750 x 500 x 710mm               |                               |                              |  |
|-----------------------------------------|-------------------------|------------------------------------|---------------------------------|-------------------------------|------------------------------|--|
| Weight:                                 |                         |                                    | 115kg                           |                               |                              |  |
| Receptacle:                             |                         | 1 x Twistlock 110/220V, 2 x Duplex |                                 |                               |                              |  |
| DC 12V Output:                          |                         |                                    |                                 |                               | Yes                          |  |
| Sample Usage:                           |                         |                                    |                                 |                               |                              |  |
|                                         |                         |                                    |                                 | B                             | -``                          |  |
| 750W 1HP 1000W<br>Aircon Washing Machir | 1000W<br>ne Rice Cooker | 200W Inverter<br>Refrigerator      | Two (2) 200W<br>Flatscreen T.V. | Three (3) 60W<br>Electric Fan | Seven (7) 30W<br>Light Bulbs |  |
|                                         |                         |                                    |                                 |                               |                              |  |